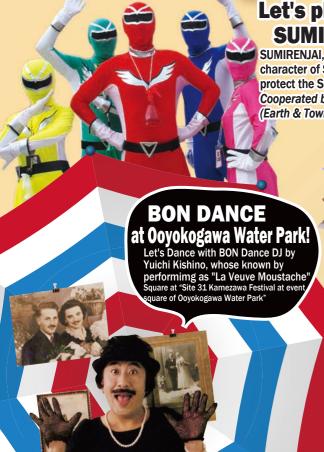

## **Let's play with SUMIRENJA!!**

SUMIRENJAI, the unofficial mascot character of Sumida-ku comes to protect the Sumi-Jazz!

Cooperated by CHIKYU BOUGALGUN (Earth & Town Protection Squad)